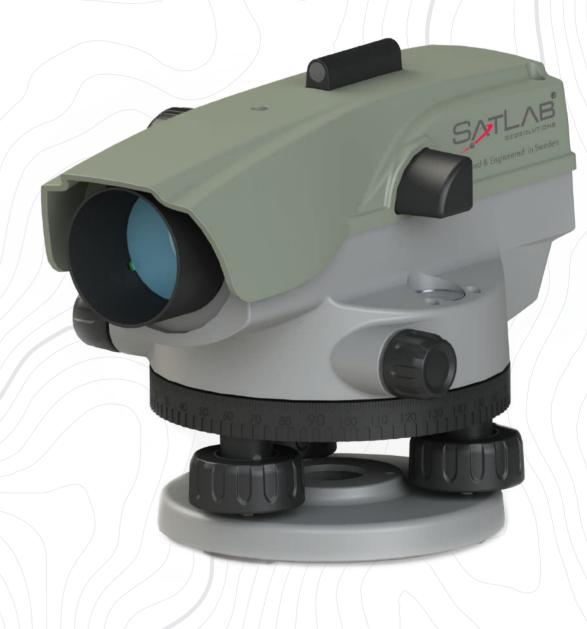

# SAL32 Automatic Level

**Data Specifications** 

# 

Automatic Level

With a focus on maximum performance, the SAL32 is capable in meeting requirements of all fields. Featuring a lightweight and easy-to-grasp compact body, this auto level provides durability, accuracy, and precision. The optimally designed optical lens provides a clear and sharp view that has a multi-layer anti-reflective coating to reduce light interference during fieldwork.

# Air Damping Compensator

The SAL32 is designed to optimize human performance for operational efficiency which is the perfect tool at any work site. Featuring a unique automatic air-dampened compensator to prevent magnetic interference, and an endless horizontal fine drive to ensure smooth, precise pointing and angular measurement, Satlab engineered this automatic level to be rated IP66 to help make accurate measurements despite challenging conditions.