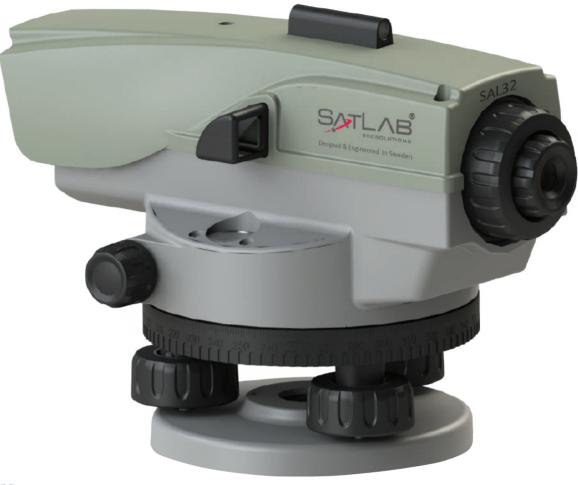

# 

Automatic Level

With a focus on maximum performance, the SAL32 is capable in meeting requirements of all fields. Featuring a lightweight and easy-to-grasp compact body, this auto level provides durability, accuracy, and precision. The optimally designed optical lens provides a clear and sharp view that has a multi-layer anti-reflective coating to reduce light interference during fieldwork.

# Air Damping Compensator

The SAL32 is designed to optimize human performance for operational efficiency which is the perfect tool at any work site. Featuring a unique automatic air-dampened compensator to prevent magnetic interference, and an endless horizontal fine drive to ensure smooth, precise pointing and angular measurement, Satlab engineered this automatic level to be rated IP66 to help make accurate measurements despite challenging conditions.